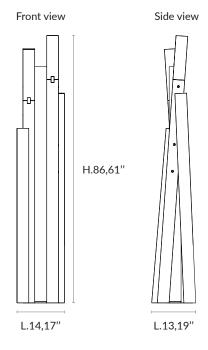

## TERRA L

| Туре            | Floor lamp                                                                               |
|-----------------|------------------------------------------------------------------------------------------|
| Environment     | Indoor                                                                                   |
| Material        | Alabaster and burnt wood                                                                 |
| Lighting system | LED Strip 2,9W/ft - Dimmable intensity (2700K) - Transfomer on plug                      |
| Wattage         | 36W                                                                                      |
| Voltage         | 24 V : Transformer provided                                                              |
| Luminous flux   | Source : 3950 lm<br>The alabaster diffuses between 40 and 60% of the light source lumens |
| Weight          | Approx. 83,8 lb                                                                          |

TERRA L<sup>©</sup>
DESIGN BY ATELIER ALAIN ELLOUZ
MADE IN FRANCE

References ALM-0008

**Warranty** 2 years warranty. General terms and conditions of sale.