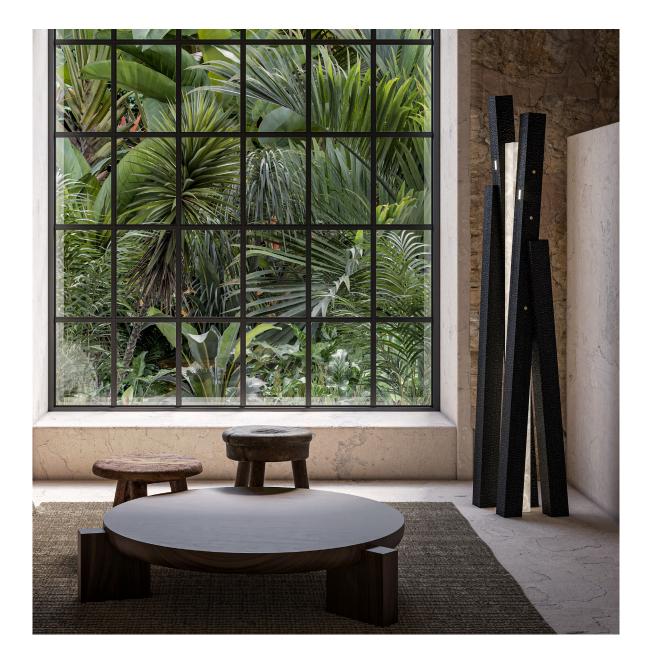

## TERRA L

| Туре            | Floor lamp                                                                               |
|-----------------|------------------------------------------------------------------------------------------|
| Environment     | Indoor                                                                                   |
| Material        | Alabaster and burnt wood                                                                 |
| Lighting system | LED Strip 2,9W/ft - Dimmable intensity (2700K) - Transfomer on plug                      |
| Wattage         | 36W                                                                                      |
| Voltage         | 24 V : Transformer provided                                                              |
| Luminous flux   | Source : 3950 lm<br>The alabaster diffuses between 40 and 60% of the light source lumens |
| Weight          | Approx. 83,8 lb                                                                          |

TERRA L<sup>©</sup>
DESIGN BY ATELIER ALAIN ELLOUZ
MADE IN FRANCE

References ALM-0008

**Warranty** 2 years warranty. General terms and conditions of sale.